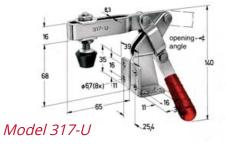

## Model 317-S

| Model                    | 317-U | 317-S | 325    | 345-G |
|--------------------------|-------|-------|--------|-------|
| Model in stainless steel |       |       | 325-SS |       |
| Holding Force daN        | 170   | 190   | 360    | 360   |
| Opening Angle            | 185   | 185   | 90     | 84    |
| Weight kgs               | 0.34  | 0.34  | 0.45   | 1.4   |