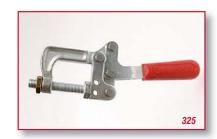

## Recommended accessories

(order separately) adjustment spindle M8 part no. 225208-M Series 317

Model 345 - G

105-235

109

109

109

The model 325 can also be used for stationary purposes due to 2 fastening bores Ø 6.7mm. Field of application: eg locking of containers, shutters etc.

## Model 317-S

| Model                    | 317-U | 317-S | 325    | 345-G |
|--------------------------|-------|-------|--------|-------|
| Model in stainless steel |       |       | 325-SS |       |
| Holding Force daN        | 170   | 190   | 360    | 360   |
| Opening Angle            | 185   | 185   | 90     | 84    |
| Weight kgs               | 0.34  | 0.34  | 0.45   | 1.4   |