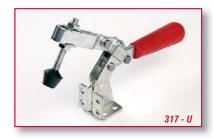

## Model 317-S

| Model                    | 317-U | 317-S | 325    | 345-G |
|--------------------------|-------|-------|--------|-------|
| Model in stainless steel |       |       | 325-SS |       |
| Holding Force daN        | 170   | 190   | 360    | 360   |
| Opening Angle            | 185   | 185   | 90     | 84    |
| Weight kgs               | 0.34  | 0.34  | 0.45   | 1.4   |