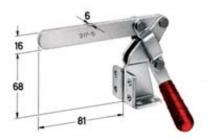

## Model 317-S

| Model                    | 317-U | 317-S | 325    | 345-G |
|--------------------------|-------|-------|--------|-------|
| Model in stainless steel |       |       | 325-SS |       |
| Holding Force daN        | 170   | 190   | 360    | 360   |
| Opening Angle            | 185   | 185   | 90     | 84    |
| Weight kgs               | 0.34  | 0.34  | 0.45   | 1.4   |