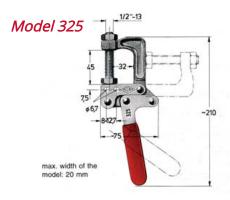

## Recommended accessories

(order separately) adjustment spindle M8 part no. 225208-M Series 317

Model 345 - G

105-235

109

109

109

The model 325 can also be used for stationary purposes due to 2 fastening bores Ø 6.7mm. Field of application: eg locking of containers, shutters etc.

## Model 317-S

| Model                    | 317-U | 317-S | 325    | 345-G |
|--------------------------|-------|-------|--------|-------|
| Model in stainless steel |       |       | 325-SS |       |
| Holding Force daN        | 170   | 190   | 360    | 360   |
| Opening Angle            | 185   | 185   | 90     | 84    |
| Weight kgs               | 0.34  | 0.34  | 0.45   | 1.4   |